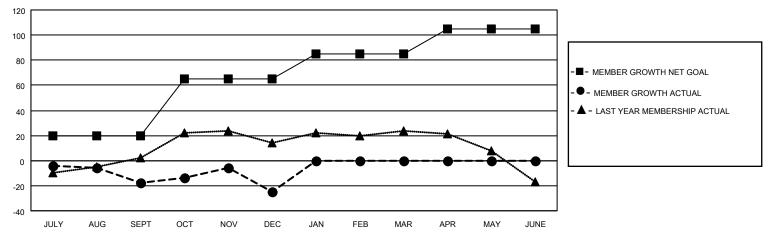

## GOALS AND ACTUAL MEMBERS CUMULATIVE

| DROPPED CLUBS: 0 |    | 18 CLUBS OF 43 ADDED 1 OR | GENDER DISTRIBUTION                 |                           |  |
|------------------|----|---------------------------|-------------------------------------|---------------------------|--|
|                  |    | MORE NEW MEMBERS          | MALE 816 (68.63%)                   |                           |  |
| DROPPED MEMBERS  |    |                           | FEMALE<br>NON BINARY                | 373 (31.37%)<br>0 (0.00%) |  |
| DECEASED         | 14 |                           | PREFER NOT TO ANSWER                | 0 (0.00%)                 |  |
| CLUB CANCELLED   | 0  | CLICK HERE FOR CUMULATIVE | TOTAL FAMILY UNIT MEMBERS 314       |                           |  |
| OTHER            | 65 | MEMBERSHIP DATA           |                                     |                           |  |
| TOTAL            | 79 |                           | FAMILY MEMBERS PAYING HALF DUES 161 |                           |  |
|                  |    |                           |                                     |                           |  |